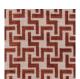

## PRODUCT INFORMATION

**PATTERN:** Izmir

**COLOR:** Tabasco

**WIDTH:** 54"

**ORIGIN:** Turkey

**REPEAT:** V 2.36", H 2.36"

CONTENT: 55% Viscose, 25% Polyester, 20% Cotton

**DURABILITY: 30,000 double rubs** 