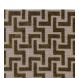

## PRODUCT INFORMATION

**PATTERN:** Izmir

**COLOR:** Tabasco

**WIDTH:** 54"

**ORIGIN:** Turkey

**REPEAT:** V 2.36", H 2.36"

CONTENT: 55% Viscose, 25% Polyester, 20% Cotton

**DURABILITY: 30,000 double rubs** 