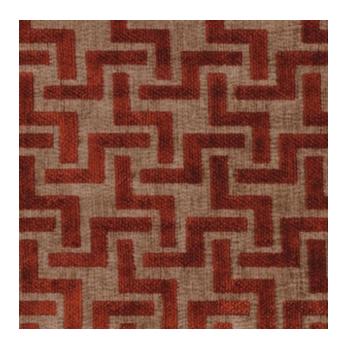

## PRODUCT INFORMATION

**PATTERN:** Izmir

**COLOR:** Tabasco

**WIDTH:** 54"

**ORIGIN:** Turkey

**REPEAT:** V 2.36", H 2.36"

CONTENT: 55% Viscose, 25% Polyester, 20% Cotton

**DURABILITY: 30,000 double rubs** 