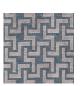

## PRODUCT INFORMATION

**PATTERN:** Izmir

**COLOR:** Tabasco

**WIDTH:** 54"

**ORIGIN:** Turkey

**REPEAT:** V 2.36", H 2.36"

CONTENT: 55% Viscose, 25% Polyester, 20% Cotton

**DURABILITY: 30,000 double rubs** 