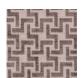

## PRODUCT INFORMATION

**PATTERN:** Izmir

**COLOR:** Tabasco

**WIDTH:** 54"

**ORIGIN:** Turkey

**REPEAT:** V 2.36", H 2.36"

CONTENT: 55% Viscose, 25% Polyester, 20% Cotton

**DURABILITY: 30,000 double rubs** 