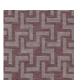

## PRODUCT INFORMATION

**PATTERN:** Izmir

**COLOR:** Pewter

**WIDTH:** 54"

**ORIGIN:** Turkey

**REPEAT:** V 2.36", H 2.36"

CONTENT: 55% Viscose, 25% Polyester, 20% Cotton

**DURABILITY: 30,000 double rubs** 