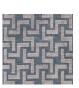

## PRODUCT INFORMATION

**PATTERN:** Izmir

**COLOR:** Pewter

**WIDTH:** 54"

**ORIGIN:** Turkey

**REPEAT:** V 2.36", H 2.36"

CONTENT: 55% Viscose, 25% Polyester, 20% Cotton

**DURABILITY: 30,000 double rubs** 