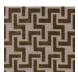

## PRODUCT INFORMATION

**PATTERN:** Izmir

**COLOR:** Pewter

**WIDTH:** 54"

**ORIGIN:** Turkey

**REPEAT:** V 2.36", H 2.36"

CONTENT: 55% Viscose, 25% Polyester, 20% Cotton

**DURABILITY: 30,000 double rubs** 