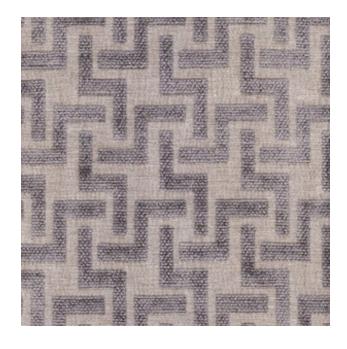

## PRODUCT INFORMATION

**PATTERN:** Izmir

**COLOR:** Pewter

**WIDTH:** 54"

**ORIGIN:** Turkey

**REPEAT:** V 2.36", H 2.36"

CONTENT: 55% Viscose, 25% Polyester, 20% Cotton

**DURABILITY: 30,000 double rubs** 