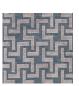

## PRODUCT INFORMATION

**PATTERN:** Izmir

**COLOR:** Lilac

**WIDTH:** 54"

**ORIGIN:** Turkey

**REPEAT:** V 2.36", H 2.36"

CONTENT: 55% Viscose, 25% Polyester, 20% Cotton

**DURABILITY: 30,000 double rubs** 