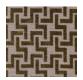

## PRODUCT INFORMATION

**PATTERN:** Izmir

**COLOR:** Lilac

**WIDTH:** 54"

**ORIGIN:** Turkey

**REPEAT:** V 2.36", H 2.36"

CONTENT: 55% Viscose, 25% Polyester, 20% Cotton

**DURABILITY: 30,000 double rubs** 