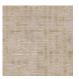

## PRODUCT INFORMATION

**PATTERN:** Izmir

**COLOR:** Lilac

**WIDTH:** 54"

**ORIGIN:** Turkey

**REPEAT:** V 2.36", H 2.36"

CONTENT: 55% Viscose, 25% Polyester, 20% Cotton

**DURABILITY: 30,000 double rubs** 