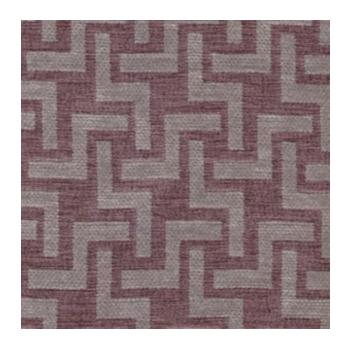

## PRODUCT INFORMATION

**PATTERN:** Izmir

**COLOR:** Lilac

**WIDTH:** 54"

**ORIGIN:** Turkey

**REPEAT:** V 2.36", H 2.36"

CONTENT: 55% Viscose, 25% Polyester, 20% Cotton

**DURABILITY: 30,000 double rubs** 