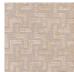

## PRODUCT INFORMATION

**PATTERN:** Izmir

**COLOR:** Lilac

**WIDTH:** 54"

**ORIGIN:** Turkey

**REPEAT:** V 2.36", H 2.36"

CONTENT: 55% Viscose, 25% Polyester, 20% Cotton

**DURABILITY: 30,000 double rubs** 