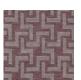

## PRODUCT INFORMATION

**PATTERN:** Izmir

**COLOR:** Cafe

**WIDTH:** 54"

**ORIGIN:** Turkey

**REPEAT:** V 2.36", H 2.36"

CONTENT: 55% Viscose, 25% Polyester, 20% Cotton

**DURABILITY: 30,000 double rubs** 