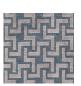

## PRODUCT INFORMATION

**PATTERN:** Izmir

**COLOR:** Cafe

**WIDTH:** 54"

**ORIGIN:** Turkey

**REPEAT:** V 2.36", H 2.36"

CONTENT: 55% Viscose, 25% Polyester, 20% Cotton

**DURABILITY: 30,000 double rubs** 