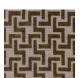

## PRODUCT INFORMATION

**PATTERN:** Izmir

**COLOR:** Cafe

**WIDTH:** 54"

**ORIGIN:** Turkey

**REPEAT:** V 2.36", H 2.36"

CONTENT: 55% Viscose, 25% Polyester, 20% Cotton

**DURABILITY: 30,000 double rubs** 