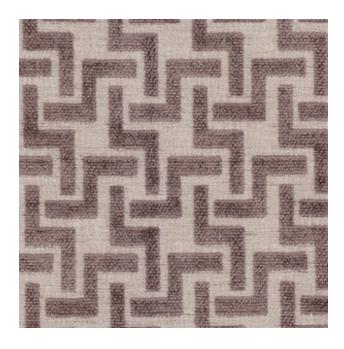

## PRODUCT INFORMATION

**PATTERN:** Izmir

**COLOR:** Cafe

**WIDTH:** 54"

**ORIGIN:** Turkey

**REPEAT:** V 2.36", H 2.36"

CONTENT: 55% Viscose, 25% Polyester, 20% Cotton

**DURABILITY: 30,000 double rubs** 