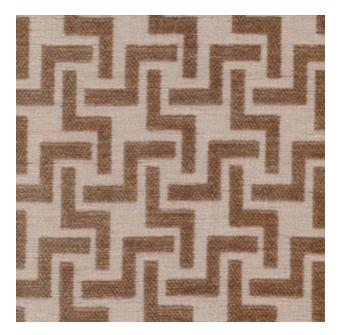

## PATTERN: Izmir **COLOR:** Bronze WIDTH: 54" **ORIGIN:** Turkey REPEAT: V 2.36", H 2.36" CONTENT: 55% Viscose, 25% Polyester, 20% Cotton DURABILITY: 30,000 double rubs **CLEANING INSTRUCTIONS: Dry Clean NOTE:** Limited Stock